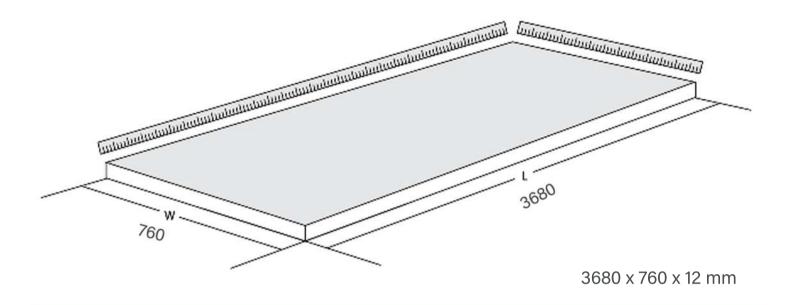

#### System Components

In addition to being workable like hard wood, it can be heated and thermoformed into curved and molded shapes. It can also be printed on using dye-sublimation techniques that deposit the ink just below the surface, so the image becomes permanent.