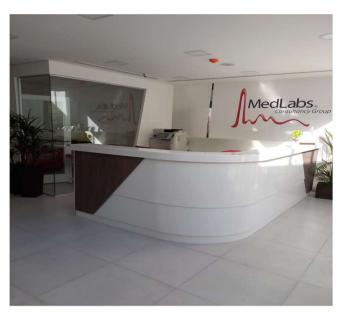

It can be readily cut, routed, and sanded like wood and formed into countertops, shower walls, external cladding for buildings, signage and furniture where non-porosity and infrequent maintenance are highly valued. These are just a few of the many applications.

#### System Components

In addition to being workable like hard wood, it can be heated and thermoformed into curved and molded shapes. It can also be printed on using dye-sublimation techniques that deposit the ink just below the surface, so the image becomes permanent.