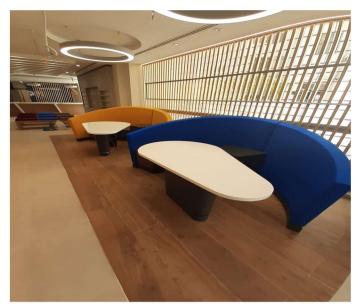

It can be readily cut, routed, and sanded like wood and formed into countertops, shower walls, external cladding for buildings, signage and furniture where non-porosity and infrequent maintenance are highly valued. These are just a few of the many applications.

#### System Components

In addition to being workable like hard wood, it can be heated and thermoformed into curved and molded shapes. It can also be printed on using dye-sublimation techniques that deposit the ink just below the surface, so the image becomes permanent.

Innovative technical foundation will fulfill all your design dreams with unique designs and a timeless color pallet. Achieve your goals while still choosing a high-quality product that can withstand anything your life throws at it. You may relax knowing that you have chosen a surface that will last a lifetime!