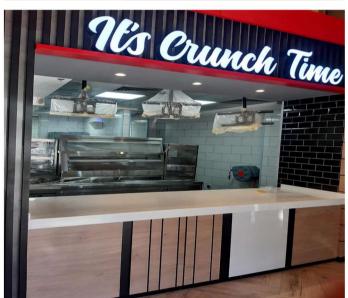

It can be readily cut, routed, and sanded like wood and formed into countertops, shower walls, external cladding for buildings, signage and furniture where non-porosity and infrequent maintenance are highly valued. These are just a few of the many applications.

Design Flexiblity (\*\*) Class A fire rating

Hygienic & Antibacterial

Environmentally Friendly

Custom design, Durable, and Renewable

Stain Resistance

Resistance

Heat & Cigarette Burn Resistant

They can be used in many applications where sanitation is of utmost importance, such as kitchen countertops, hospitals, playrooms, schools and many more.