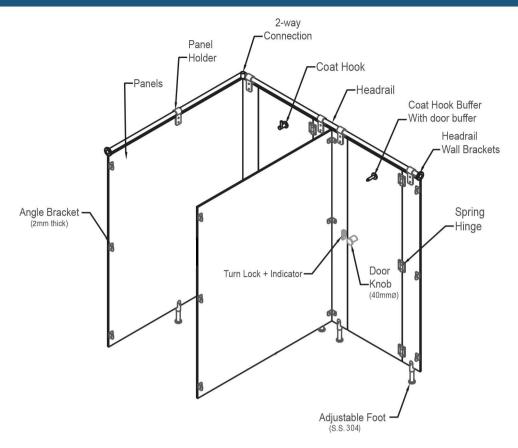

### System Components

### System Dimensions

Overall nominal system height (including headrail): 2000mm (±30mm). Panel Height: 1820 mm. Adjustable foot Height: 100mm (±20mm).

Recommended System Depth 1500mm.

\* System dimensions are adjusted based on site requirements.