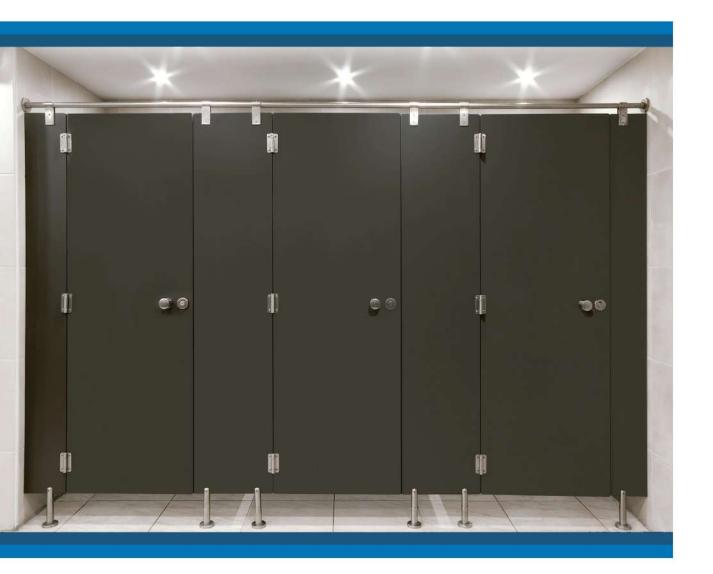

Toilet Partitions is built of heavy-duty solid compact laminate panels with high corrosion resistance stainless steel fittings and screws.

#### Hardware

Hardware & fittings are made of high corrosion resistant stainless steel grade 304.

Top quality hardware specially made for 13mm panels. Pipe stainless steel 304 or aluminum head rail.