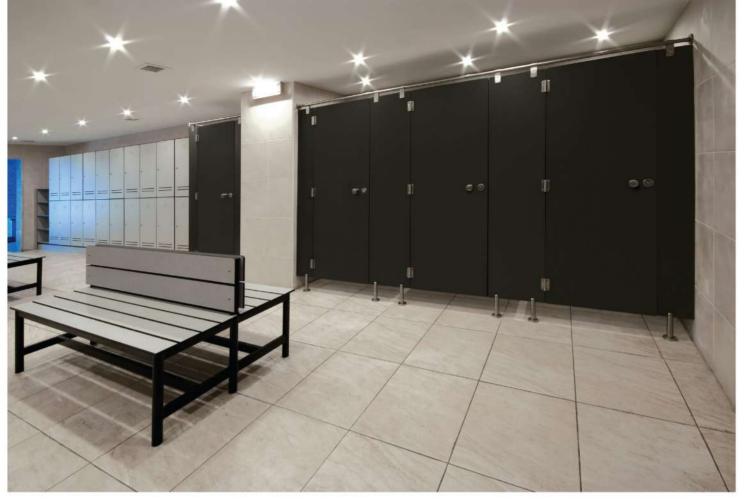

# The Expert in This Field

Innovative Technical Toilet Partition Systems are adaptable, long-lasting, space-saving, and economical. Being an excellent alternative to building cubicle dividers for usage in public restrooms, locker rooms, and showers.

Toilet Partitions is built of heavy-duty solid compact laminate panels with high corrosion resistance stainless steel fittings and screws.