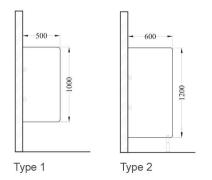

\* Special design and dimension are considered for special users (i.e. wheelchair users, children).